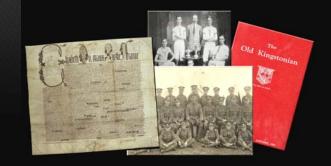

## **Digital Archives**

The system contains an archive of numerous items including - The Kingstonian Magazine, The KGS Registers from 1870, The Newsletter, Speech Day and Prizegiving Programmes from 1901 and a number of pupil magazines, including Red and Grey, The Nameless Mag, The Gazette and Kingston Writes and the KGS & WWI Archives. The Kingstonian Magazines cover the period 1907 to the present day and are available as individual pdf magazines, in addition the Photograph Archives contain a selection of old photographs in a searchable online system.